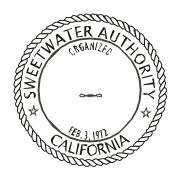

## PROCEDURE

The following design shall constitute the official seal of Sweetwater Authority.

The seal is comprised of two concentric circles. The diameter of the seal is 1-5/8" with the outer perimeter of the circle encompassed with a braided rope design. The distance between the outer and inner circle is ¼" containing the words "**SWEETWATER AUTHORITY**" inscribed around the top of the inside circle and "**CALIFORNIA**" inscribed around the bottom. In the center of the single-lined circle, which is 1" in diameter, the word "**ORGANIZED**" is inscribed around the top inner portion of the circle, with the words "**FEB**. **3**, **1972**" inscribed around the bottom inner portion. The very center of this circle also contains a symbol that resembles a small propeller.